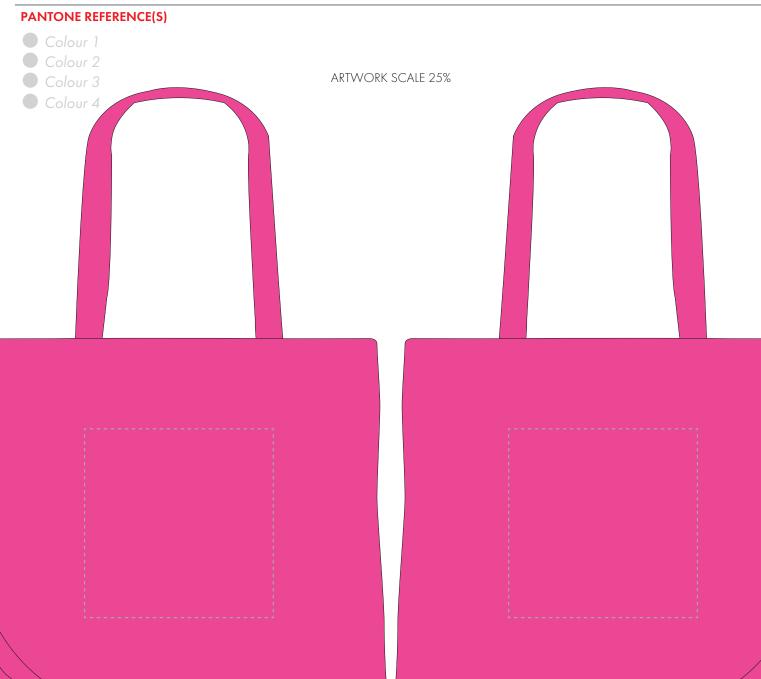

1. Your order will not go in to print and production time cannot be confirmed, unless artwork has been approved via the online system.

The dashed line is to demonstrate print area and will not appear on your printed item

| ARTWORK SCALE 100%            |
|-------------------------------|
| Max print area: 200mm x 200mm |
| Front                         |
|                               |
| ,                             |
| 1<br>1                        |
| I<br>I                        |
|                               |
| 1<br>1<br>1                   |
| 1<br>1                        |
| I<br>I                        |
|                               |
| 1<br>1<br>1                   |
|                               |
| I<br>I                        |
|                               |
|                               |
| 1<br>1                        |
| I<br>I                        |
|                               |
|                               |
|                               |
| 1<br>1                        |
|                               |
| 1<br>1<br>1                   |
| 1<br>1                        |
| 1<br>1                        |
|                               |
|                               |
|                               |
| 1<br>1                        |
| I<br>I                        |
|                               |
| 1<br>1<br>1                   |
|                               |
| 1<br>1                        |
| I<br>I                        |
|                               |
|                               |
| 1<br>1                        |
|                               |
|                               |
| '<br>                         |
| 1<br>1                        |
| I<br>I                        |
|                               |
| 1<br>1<br>1                   |
|                               |
| 1<br>1                        |
|                               |
|                               |
|                               |
| !<br>                         |
|                               |
|                               |
|                               |
|                               |

| ARTWORK SCALE 100%  Max print area: 200mm x 200mm  Back |  |
|---------------------------------------------------------|--|
| ,                                                       |  |
| 1<br>1<br>1                                             |  |
|                                                         |  |
|                                                         |  |
| 1<br>1<br>1                                             |  |
|                                                         |  |
|                                                         |  |
|                                                         |  |
| <br>                                                    |  |
| 1<br>1<br>1                                             |  |
|                                                         |  |
|                                                         |  |
|                                                         |  |
| 1<br>1<br>1                                             |  |
|                                                         |  |
|                                                         |  |
|                                                         |  |
|                                                         |  |
| 1<br>1<br>1                                             |  |
| 1<br>1<br>1                                             |  |
|                                                         |  |
|                                                         |  |
|                                                         |  |
| 1<br>1<br>1                                             |  |
| 1<br>1<br>1                                             |  |
|                                                         |  |
|                                                         |  |
| 1<br>1<br>1                                             |  |
| 1<br>1<br>1                                             |  |
|                                                         |  |
|                                                         |  |
|                                                         |  |
| 1<br>1<br>1                                             |  |
| 1<br>1<br>1                                             |  |
|                                                         |  |
|                                                         |  |
|                                                         |  |
|                                                         |  |
|                                                         |  |
| *                                                       |  |
|                                                         |  |
|                                                         |  |
|                                                         |  |